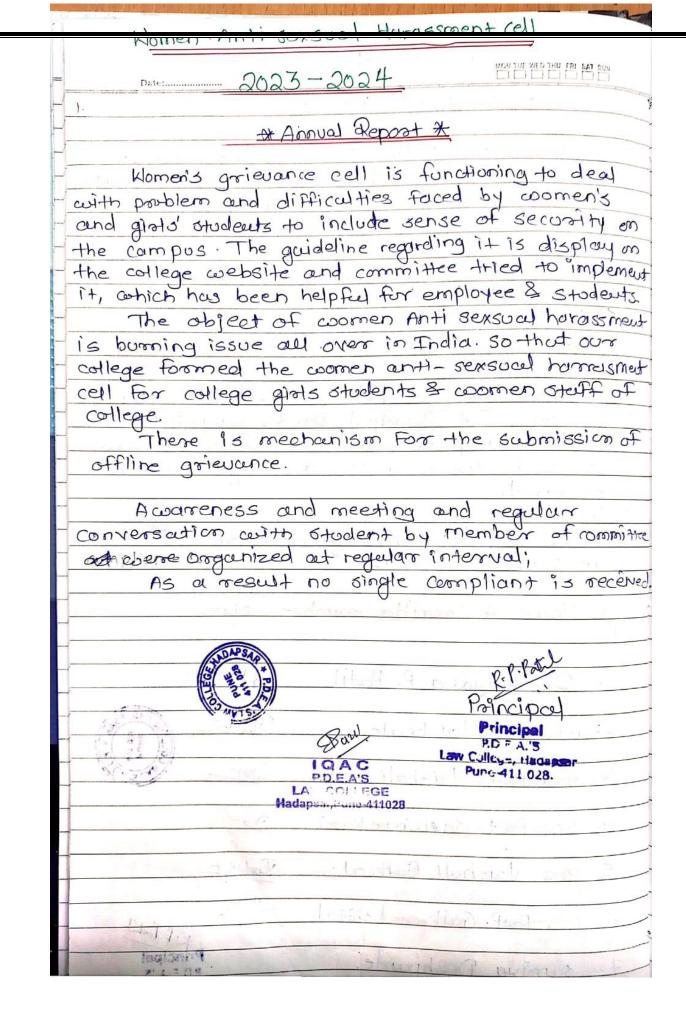

#### **Annual Gender Sensitization Plan**

From the start, PDEA Law college has worked continuously to work for the principles of Gender Equality in its students. The college conducts programs from time to time regularly to teach the students how to give importance to the principles of Gender Equality. The college has conducted different programs at the college level for the past years. College acknowledges we share specific values and principles, such as equality, inclusion, respect for human dignity, fairness, and justice. We also acknowledge the support for a diversity of talent. We renew our commitment to teaching future generations and being role models. We also commit to counteract any existing inequalities. The advantages of having an inclusive environment have long been established. cultures that value and incorporate all students result in more engaged, motivated, and productive students. Diverse and inclusive children are also more imaginative, as they may rely on a broader range of experiences, techniques, and resources to come up with new ideas. It is self-evident that an educated workforce that reflects the variety of its pupils is better able to recognize and anticipate their needs. In addition, making gender equity promotion a goal of the college helped the government's efforts to empower and uplift women, both among the staff and among the students.

PDEA Law College is ensuring concern for girls and boys in the institute in all curricular, extra-curricular, and co-curricular activities. The institution, through its proactive faculty staff and student program.